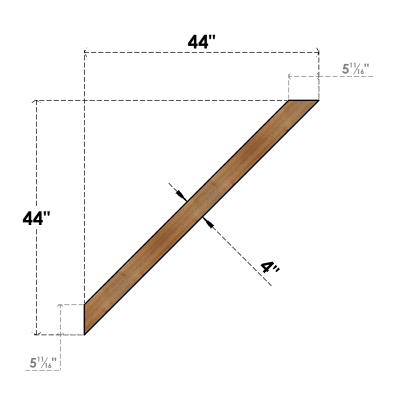

## BRC04X44X44TRA00RWR

4"W X 44"D X 44"H TRADITIONAL ROUGH SAWN BRACE, WESTERN RED CEDAR

SIDE