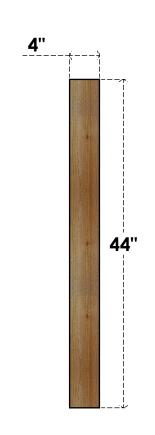

## BRC04X44X44TRA00RWR

4"W X 44"D X 44"H TRADITIONAL ROUGH SAWN BRACE, WESTERN RED CEDAR

SIDE