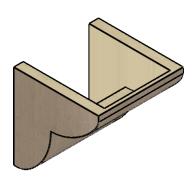

## **ISOMETRIC**

**EKENA MILLWORK** 2300 WEST MAIN ST. CLARKSVILLE, TX 75426 TOLL FREE: 866-607-0453 WWW.EKENAMILLWORK.COM

GENERATED DATE: 01/27/2023

- 1. INSTALLATION TO BE COMPLETED IN ACCORDANCE WITH MANUFACTURER'S SPECIFICATIONS.

## ITEM NUMBER: CORU09X09X09CRERCPR

9"W X 9"D X 9"H SERIES 1 WIDE CRESTLINE ROUGH CEDAR TIMBERTHANE FAUX WOOD CORBEL, PRIMED