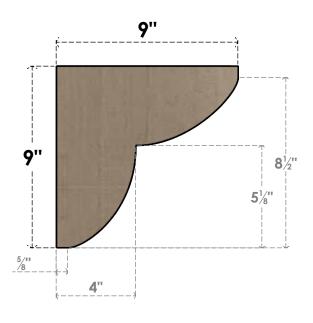

## **SIDE PROFILE**

## ITEM NUMBER: CORU09X09X09CRERCPR

9"W X 9"D X 9"H SERIES 1 WIDE CRESTLINE ROUGH CEDAR TIMBERTHANE FAUX WOOD CORBEL, PRIMED