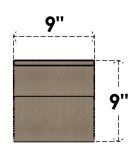

## **FRONT PROFILE**

## ITEM NUMBER: CORU09X09X09CRERCPR

9"W X 9"D X 9"H SERIES 1 WIDE CRESTLINE ROUGH CEDAR TIMBERTHANE FAUX WOOD CORBEL, PRIMED