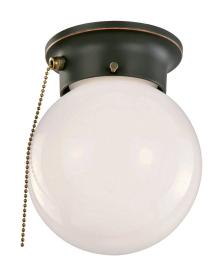

## I-Light Flush Globe Ceiling Light with Pull Chain Oil Rubbed Bronze

## **SPECIFICATIONS**

MOUNTING: Flush Mount

SLOPED CEILING ADAPTABLE: No

LAMPTYPE I: I lamp 60W Incandescent A19

BULB INCLUDED: No

WATTS PER BULB: 60W

TOTAL WATTAGE: 60W
DIMMABLE: Yes
MATERIAL CONSTRUCTION: Steel