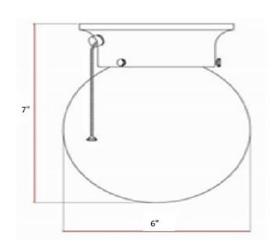

ASSEMBLED DIMENSIONS:  $7" H \times 6" L \times 6" D$ 

WEIGHT: 1.19 lbs.

BACKPLATE DIMENSIONS: N/A

CANOPY/PLATE DIMENSIONS: 1.75"  $H \times 4.88$ " D GLASS/SHADE DIMENSIONS: 6"  $H \times 5.75$ " L  $\times 5.75$ " D