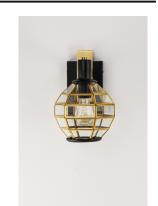

### **PRODUCT DESCRIPTION**

A return of Bound Glass lighting, Heirloom features a classic globe shape with rectilinear clear glass panels finished in two-tone Black and Burnished Brass. The wall mounts are made of brass and aluminum which makes them suitable for outdoors as well as indoors.

#### **FINISHES OPTION**

Black / Burnished Brass