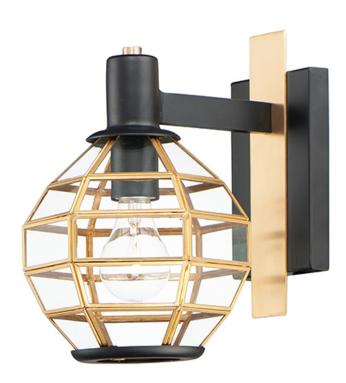

### **PRODUCT DESCRIPTION**

A return of Bound Glass lighting, Heirloom features a classic globe shape with rectilinear clear glass panels finished in two-tone Black and Burnished Brass. The wall mounts are made of brass and aluminum which makes them suitable for outdoors as well as indoors.

# **MEASUREMENTS**

DIMENSION : 7.5" L x 7.5" W x 10.75" H x 10" Ext **BACK PLATE** : 4.5" W x 6.75" H x 4.75" HCO

HANGING WEIGHT : 3.1 lb

LAMPING

: 120V INPUT VOLTAGE

**BULB** : 1 x 60W Incandescent E26 Medium, 60W Total

#### **FINISHES OPTION**

Black / Burnished Brass

#### MATERIAL

Brass, Aluminum, Glass