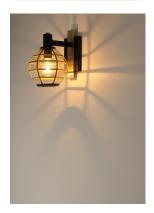

### **PRODUCT DESCRIPTION**

A return of Bound Glass lighting, Heirloom features a classic globe shape with rectilinear clear glass panels finished in two-tone Black and Burnished Brass. The wall mounts are made of brass and aluminum which makes them suitable for outdoors as well as indoors.

#### **ADDITIONAL**

INSTALL UP/DOWN: Down **OPERATING TEMPERATURE:** -20°C (-4°F), 40°C (104°F)

Always consult a qualified electrician before installing any lighting product.