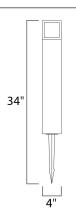

**Measurements:** 

<u>Height</u> <u>Width</u> 34.00" 4.00"

**Hanging Weight** 

3.10 lb

Lamping:

LED PCB LED 420 Rated Lumens 298 Delivered Lumens

18 5.4W PCB LED 3000 Color Temperature 5.4 total watt 35,000 Rated Life 80+ CRI