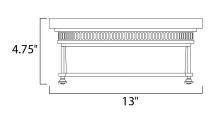

## MEASUREMENTS DIMENSION

LAMPING

: 13" L x 13" W x 4.75" H HANGING WEIGHT : 5.5 lb

INPUT VOLTAGE : 120V : 2 x 60W Incandescent E26 Medium , 120W Total BULB BULB INCLUDED : (Not Included) DIMMABLE :Yes