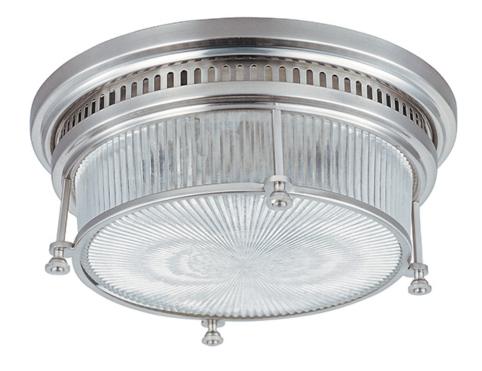

## **PRODUCT DESCRIPTION**

Inspired by industrial lighting, the Hi-Bay collection's refined designs maintain the boldness of their predecessors but possess refined details throughout. Hi-Bay fixtures with Clear halophane glass are available in choice of finish of Bronze or Satin Nickel. Hi-Bay fixtures with sold metal shades are available in three choices of finish including Bronze, Polished Nickel and Satin Nickel, and include a Frost glass diffuser which conceals the light source and gently diffuses the incandescent illumination.

## FINISHES OPTION

Bronze Satin Nickel

GLASS Clear Halophane CH

MATERIAL Iron, Glass

RATINGS cULus Dry Location

ADDITIONAL OPERATING TEMPERATURE: -20°C (-4°F), 40°C (104°F)

Always consult a qualified electrician before installing any lighting product.