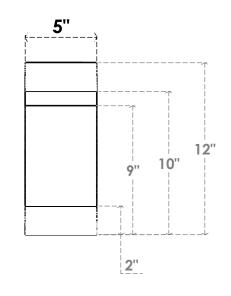

## ITEM NUMBER: BRCURO050X12000X12000OLYRCPR

5"W X 12"D X 12"H OLYMPIC ROUGH CEDAR WOODGRAIN OPEN TIMBERTHANE BRACE, PRIMED TAN

**SIDE PROFILE** 

**FRONT PROFILE** 

**ISOMETRIC** 

GENERATED DATE: 04/05/2023