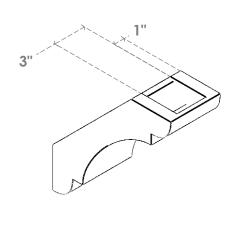

## ITEM NUMBER: BRCURO050X12000X12000OLYRCPR

5"W X 12"D X 12"H OLYMPIC ROUGH CEDAR WOODGRAIN OPEN TIMBERTHANE BRACE, PRIMED TAN

**SIDE PROFILE** 

**FRONT PROFILE** 

**ISOMETRIC** 

GENERATED DATE: 04/05/2023