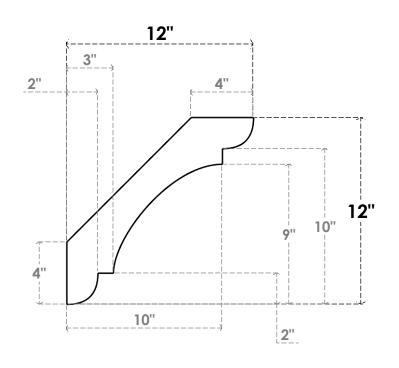

## ITEM NUMBER: BRCURO050X12000X12000OLYRCPR

5"W X 12"D X 12"H OLYMPIC ROUGH CEDAR WOODGRAIN OPEN TIMBERTHANE BRACE, PRIMED TAN

**SIDE PROFILE** 

**FRONT PROFILE** 

**ISOMETRIC** 

GENERATED DATE: 04/05/2023