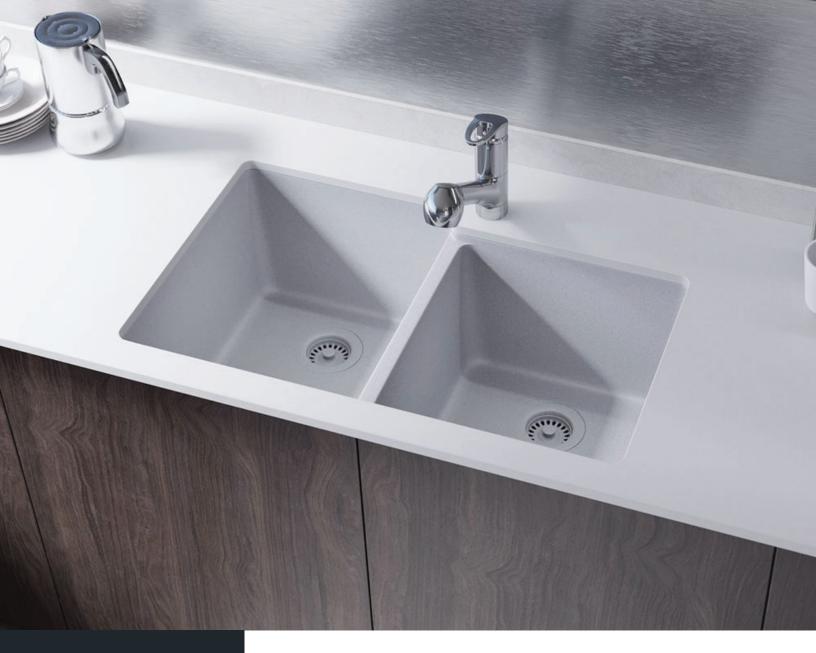

#### **R3-1001-PEWTER**

Offset Double Bowl Sink

Flange UPC: 841412129558

Standard Strainer UPC: 841412129565

### **FEATURES**

- · Undermount Installation
- 33" Minimum Cabinet Size
- 80% Quartz 20% Acrylic
- Heat Resistant up to 550°
- Anti-bacterial Surface
- Stain Resistant

- Scratch Resistant
- Multiple Colors Available
- Cutout Template
- · Installation Hardware Included
- cUPC Certified
- Limited Lifetime Warranty

# **GRANITE QUARTZ**

Our granite quartz sinks are made with 80% Quartz and 20% Acrylic, with a non-porous finish that prevents the growth of bacteria. They are extremely scratch resistant, can withstand temperatures up to 550 Degrees, and are unaffected by household acids and cleaners. They are also completely stain resistant.