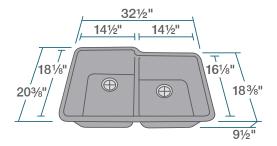

*R3-1001-PEWTER**

Offset Double Bowl Sink

Flange UPC: 841412129558

Standard Strainer UPC: 841412129565

### **FEATURES**

- · Undermount Installation
- 33" Minimum Cabinet Size
- 80% Quartz 20% Acrylic
- Heat Resistant up to 550°
- Anti-bacterial Surface
- Stain Resistant

- Scratch Resistant
- Multiple Colors Available
- Cutout Template
- · Installation Hardware Included
- cUPC Certified
- Limited Lifetime Warranty

#### **ACCESSORIES**





# **GRANITE QUARTZ**

Our granite quartz sinks are made with 80% Quartz and 20% Acrylic, with a non-porous finish that prevents the growth of bacteria. They are extremely scratch resistant, can withstand temperatures up to 550 Degrees, and are unaffected by household acids and cleaners. They are also completely stain resistant.

## **DIMENSIONS**



www.renesinks.com 872.241.0016 sales@renesinks.com