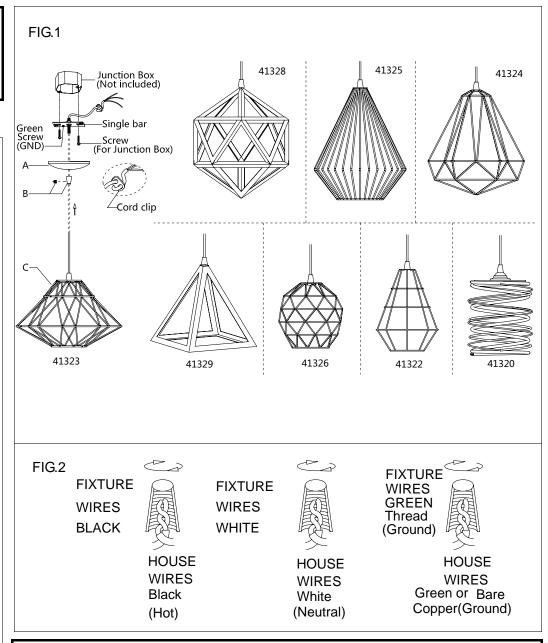

## **ASSEMBLING & INSTALLATION INSTRUCTIONS**

The drawing shown may not exactly match the product enclosed. However, the installation instructions do apply to this product.

41323 41326 41328 41329 41324 41325 41322 41320

## ASSEMBLING THE FIXTURE (Fig.1)

- Shut off the power at the circuit breaker box. Remove old fixture and all hardware from Junction Box.
- 2. Carefully unpack your new fixture and lay out all the parts on a clear area. Be care not to lose any small parts necessary for installation.
- 3. While holding the lamp body(C) towards the ceiling, attach the single bar to the Junction Box with the two junction box screws as shown. The side of the single bar marked "GND" must face out. The junction box is not included.
- 4. By measuring, determine correct cord length needed for proper hanging height. **NOTE: slide cord clip to the proper position, then you may cut extra cord.**
- 5. Connect the electrical wires as Shown in Fig.2, making sure that all wire nuts are secured. You may have to wrap the connections with electrical tape. If your outlet has a ground wire (green or bare copper), connect the fixture ground wire to it. Otherwise connect fixture's ground wire directly to the Mounting plate with the green screw provided. After wires are connected, tuck them carefully inside the Junction Box.
- 6. Install the canopy(A) onto the junction box, the pipe thread protrude from the hole in the canopy and rotation the coupling(B) until tighten it, then lock it securely with the plastic screw.
- 7. Install the light bulb(Not included) in accordance with the fixture's specifications. NOTE: DO NOT EXCEED THE SPECIFIED WATTAGE!!