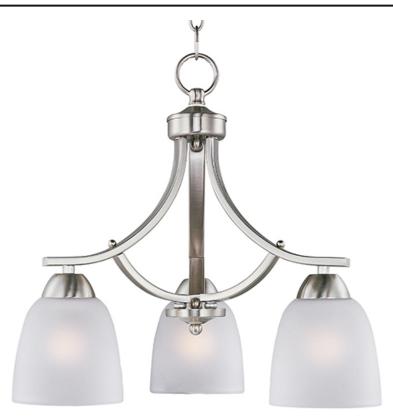

## PRODUCT DESCRIPTION

This transitional design works in any style home. Intersecting, rectangular tubing finished in your choice of Satin Nickel or Oil Rubbed Bronze gently curves to support simple line Frost glass shades.