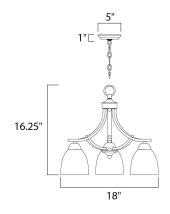

## **MEASUREMENTS**

DIMENSION : 18" L x 18" W x 16.25" H
CANOPY : 5.12" W x 1" H x 5.12" L

HANGING WEIGHT : 5.86 lb

LAMPING

INPUT VOLTAGE : 120V

BULB : 3 x 60W Incandescent E26 Medium, 180W Total

BULB INCLUDED : (Not Included)