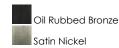

## **FINISHES OPTION**

## PRODUCT DESCRIPTION

This transitional design works in any style home. Intersecting, rectangular tubing finished in your choice of Satin Nickel or Oil Rubbed Bronze gently curves to support simple line Frost glass shades.