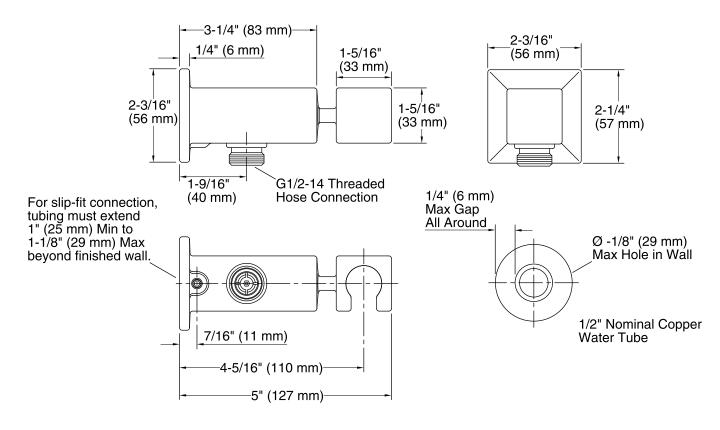

#### **Technical Information**

All product dimensions are nominal.

#### Notes

Install this product according to the installation guide.

Product installs using a slip-fit connection to a 1/2" nominal copper tubing.