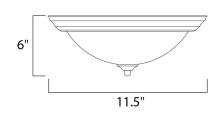

## **MEASUREMENTS**

DIMENSION : 11.5" L x 11.5" W x 6" H

HANGING WEIGHT : 2.12 lb

LAMPING

INPUT VOLTAGE : 120V

: 1 x 60W Incandescent E26 Medium, 60W Total

BULB INCLUDED : (Not Included)

DIMMABLE : Yes