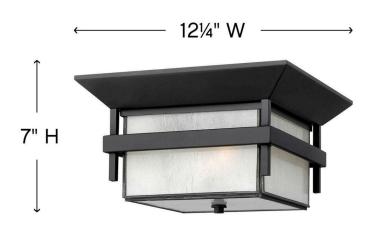

| DETAILS   |                    |
|-----------|--------------------|
| FINISH:   | Satin Black        |
| MATERIAL: | Aluminum           |
| GLASS:    | Etched Seedy Bound |

| DIMENSIONS |       |
|------------|-------|
| WIDTH:     | 12.3" |
| HEIGHT:    | 7"    |
| WEIGHT:    | 6lb   |