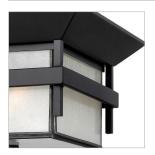

## MEDIUM FLUSH MOUNT

Harbor has an updated nautical feel, with a style inspired by the clean, strong lines of a welcoming lighthouse. The cast aluminum and brass construction is accented by bold stripes against the etched seedy glass.

## PRODUCT DETAILS:

- Suitable for use in damp locations as defined by NEC and CEC. Meets United States UL Underwriters Laboratories & CSA Canadian Standards Association Product Safety Standards
- 2 year finish warranty
- Streamlined forms, robust finishes and symmetrical details complement Craftsman facades
- · Striking black finish enhances design