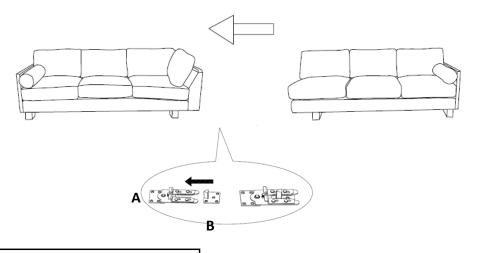

## **ASSEMBLY STEPS**

STEP 1

Line male and female brackets together.

STEP 2:

Once connections have been installed, assembly is complete.