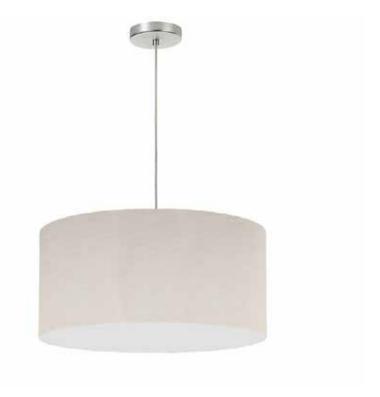

## DRM-S-721 - 1LT, 19" Diameter Pendant, Ital Linen Beige

1 Light, 19" Drum Shade Pendant, Beige Italian Linen Fabric

| Height<br>Width/Length<br>Depth<br>Weight                                                | 11<br>19<br>19<br>7       | No. of Bulbs<br>LED Compatible<br>Total Wattage                 | 1<br>LED Compatible<br>150                                    |
|------------------------------------------------------------------------------------------|---------------------------|-----------------------------------------------------------------|---------------------------------------------------------------|
| Body Material<br>Finish/Color<br>Type of Finish                                          | Fabric<br>Beige<br>Fabric | Second Material<br>Second Finish/Color<br>Second Type of Finish | Metal<br>Polished Chrome<br>Electroplated                     |
| Bulb 1 Amount Bulb 1 Base Type Bulb 1 Max Watt. Bulb 1 Included Bulb 1 Lumens Bulb 1 CRI | 1<br>E26<br>150<br>No     | Rated For<br>Voltage<br>Approval<br>Warranty<br>Instal Position | Dry Location<br>120<br>cUL or equivalent<br>1 Year<br>Ceiling |