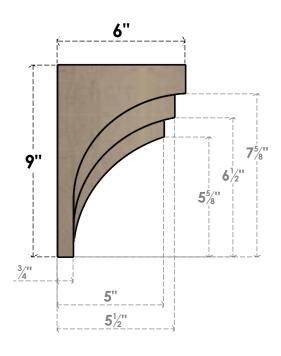

### **SIDE PROFILE**

#### ITEM NUMBER: CORU03X06X09ROCRCPR

3"W X 6"D X 9"H SERIES 2 CLASSIC ROCKFORD ROUGH CEDAR TIMBERTHANE FAUX WOOD CORBEL, PRIMED