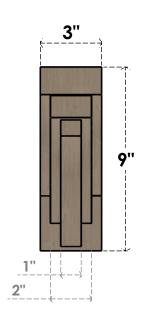

## **FRONT PROFILE**

#### ITEM NUMBER: CORU03X06X09ROCRCPR

3"W X 6"D X 9"H SERIES 2 CLASSIC ROCKFORD ROUGH CEDAR TIMBERTHANE FAUX WOOD CORBEL, PRIMED