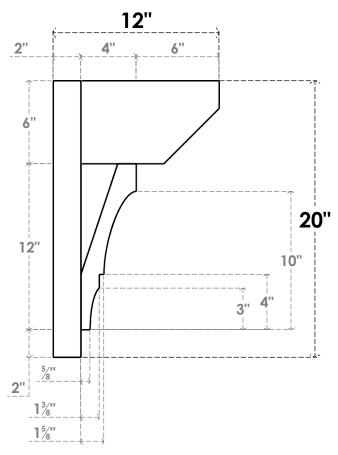

## ITEM NUMBER: OUTUROC060X080X12000X20000X060X020X060BOA24RCPR

6"W TOP X 8"W BACK X 12"D X 20"H X 6"T TOP X 2"T BACK TIMBERTHANE ROUGH CEDAR BALBOA FAUX WOOD OPEN OUTLOOKER, SLAT TOP AND BLOCK BACK, 6"W CLOSED BRACE, PRIMED TAN

**SIDE PROFILE** 

**FRONT PROFILE** 

**ISOMETRIC** 

GENERATED DATE: 07/05/2023

**EKENA MILLWORK** 2300 WEST MAIN ST. CLARKSVILLE, TX 75426 TOLL FREE: 866-607-0453 WWW.EKENAMILLWORK.COM

1. INSTALLATION TO BE COMPLETED IN ACCORDANCE WITH MANUFACTURER'S SPECIFICATIONS.
2. DRAWING MAY NOT BE TO SCALE
3. THIS DRAWING IS INTENDED FOR DESIGN AND PLANNING PURPOSES ONLY.