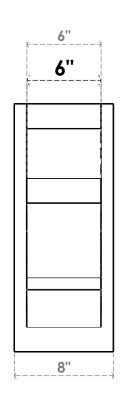

## ITEM NUMBER: OUTUROC060X080X12000X20000X060X020X060BOA24RCPR

6"W TOP X 8"W BACK X 12"D X 20"H X 6"T TOP X 2"T BACK TIMBERTHANE ROUGH CEDAR BALBOA FAUX WOOD OPEN OUTLOOKER, SLAT TOP AND BLOCK BACK, 6"W CLOSED BRACE, PRIMED TAN

**SIDE PROFILE** 

**FRONT PROFILE** 

**ISOMETRIC** 

GENERATED DATE: 07/05/2023

**EKENA MILLWORK** 2300 WEST MAIN ST. CLARKSVILLE, TX 75426 TOLL FREE: 866-607-0453 WWW.EKENAMILLWORK.COM

1. INSTALLATION TO BE COMPLETED IN ACCORDANCE WITH MANUFACTURER'S SPECIFICATIONS.
2. DRAWING MAY NOT BE TO SCALE
3. THIS DRAWING IS INTENDED FOR DESIGN AND PLANNING PURPOSES ONLY.