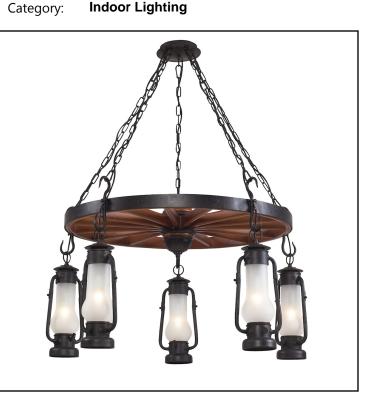

## **SAFETY FEATURES**

| Item Number: | 65007-5                                                            |
|--------------|--------------------------------------------------------------------|
| Collection:  | Chapman                                                            |
| UPC Code:    | 830335008316                                                       |
| Description: | Chapman 5 Light Chandelier In Matte<br>Black And Acid Etched Glass |

This series is reminiscent of the hurricane oil lanterns predominantly used in railroad and nautical applications in the late 1800's. Although powered by electric, the essence of this old world inspired collection remains. The matte black finish of the he