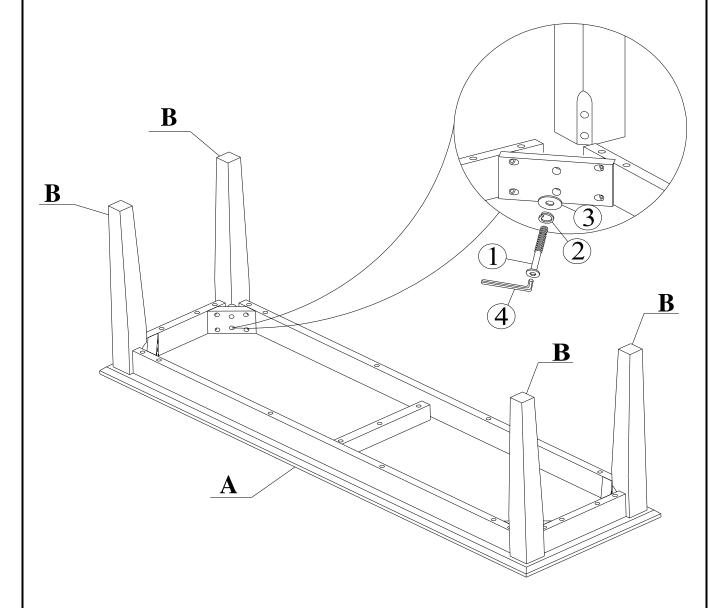

#### **PART LIST**

When unpacking, please be careful not to discard any parts with the packaging. Before continuing, please make sure you have the following parts:

| NO | Description | Qty | Sketch | NO | Description | Qty | Sketch |
|----|-------------|-----|--------|----|-------------|-----|--------|
| Α  | Тор         | 1   |        | В  | Table Leg   | 4   | 63     |

### **HARDWARE LIST**

When unpacking, please be careful not to discard any parts with the packaging. Before continuing, please make sure you have all of the following hardware:

| NO | Description                  | Qty | Sketch | NO | Description         | Qty | Sketch |
|----|------------------------------|-----|--------|----|---------------------|-----|--------|
| 1  | Bolt                         | 8   |        | 2  | Lock washer         | 8   |        |
| ı  | (M6x60)                      |     |        |    | ( Ф6.5хФ9mm)        | 0   |        |
| 3  | Flat Washer<br>( Φ6.5xΦ19mm) | 8   |        | 4  | Allen key<br>(M4mm) | 1   |        |

## STEP 1

Attach legs (B) to the top (A) with Bolts (1) and washers (2), (3). Tighten with the Allen Key (4).