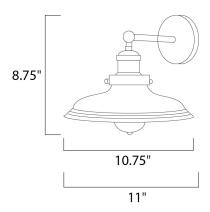

### **MEASUREMENTS**

DIMENSION : 10.75" W x 8.75" H x 11" Ext

MAX OAH : 4.5" W x 4.5" H

HANGING WEIGHT : 4 lb