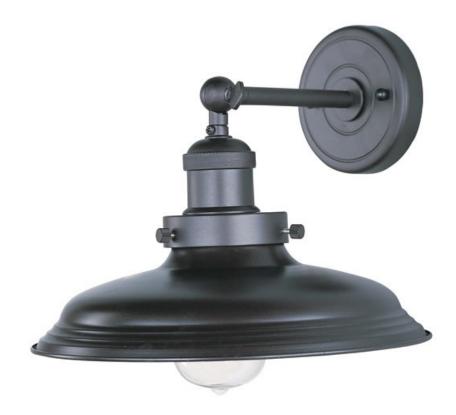

# PRODUCT DESCRIPTION

Small pendants reminiscent of yesteryear are available in your choice of Bronze, Antique Copper, Satin Nickel, and Polished Nickel. In addition to the numerous metal shades, glass shades in Clear, Mirror Smoke, and Satin White are also offered. The optional Antique Replica light bulb adds to the authentic look.