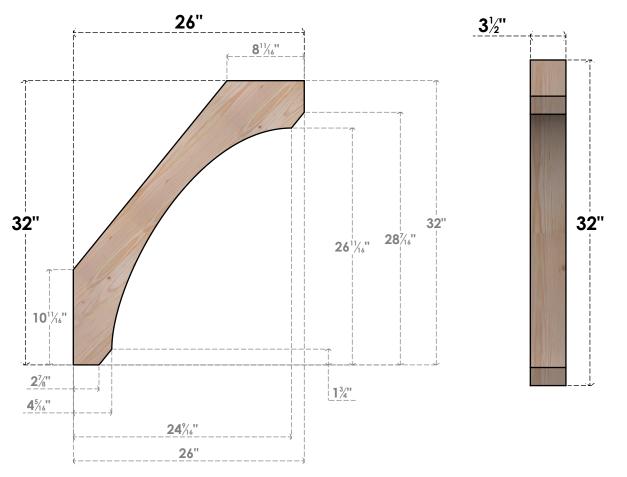

## BRC04X26X32LEC00SDF

3 1/2"W X 26"D X 32"H LEGACY SMOOTH BRACE, DOUGLAS FIR

SIDE **FRONT** 

**EKENA MILLWORK** 2300 WEST MAIN ST. CLARKSVILLE, TX 75426 TOLL FREE: 866-607-0453 WWW.EKENAMILLWORK.COM

## **NOTES**

- 1. INSTALLATION TO BE COMPLETED IN ACCORDANCE WITH MANUFACTURER'S SPECIFICATIONS.
  2. DRAWING MAY NOT BE TO SCALE
- 3. THIS DRAWING IS INTENDED FOR DESIGN AND PLANNING PURPOSES ONLY.
- 4. ALL INFORMATION CONTAINED HEREIN WAS CURRENT AT THE TIME OF DEVELOPMENT BUT MUST BE REVIEWED AND APPROVED BY THE PRODUCT MANUFACTURER TO BE CONSIDERED ACCURATE.
- 5. PRODUCTS ARE NOT KILN DRIED. THIS ITEM IS UNIQUE AND WILL CONTAIN THE NATURAL VARIATIONS THAT THE WOOD SPECIES OFFERS. THIS MAY RESULT IN VARIATIONS UP TO 1/4"