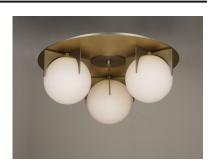

## **PRODUCT DESCRIPTION**

A homage to Mid-Century Modern design, the Finn collection features large Satin White opal glass shades on a contemporary finish combination of Satin Brass and Brushed Platinum. The glass shades are embraced by laser cut fins to create a clean, yet dramatic look.

#### **FINISHES OPTION**

Satin Brass / Brushed Platinum

### **GLASS**

Satin White SW