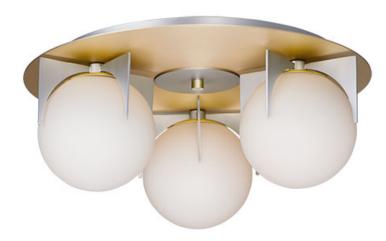

## **PRODUCT DESCRIPTION**

A homage to Mid-Century Modern design, the Finn collection features large Satin White opal glass shades on a contemporary finish combination of Satin Brass and Brushed Platinum. The glass shades are embraced by laser cut fins to create a clean, yet dramatic look.

#### **FINISHES OPTION**

Satin Brass / Brushed Platinum

### **GLASS**

Satin White SW

#### MATERIAL

Steel, Glass