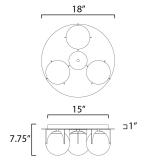

## **MEASUREMENTS**

DIMENSION : 18" L x 18" W x 8" H : 18" W x 0.75" H x 18" L CANOPY

HANGING WEIGHT : 11.12 lb