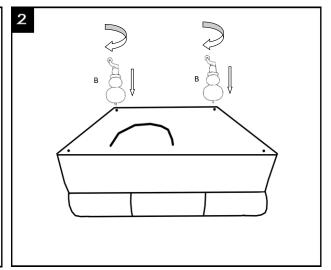

## **Parts List and Hardware List**

| PIECE | DESCRIPTION | PICTURE | QUANTITY |
|-------|-------------|---------|----------|
| А     | Seat        |         | 1X       |
| В     | Leg         |         | 4X       |