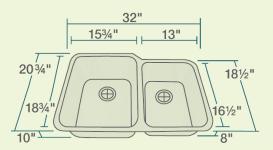

32" x 20 3/4" x 10" 16-Gauge Steel Certified High-Quality 304 Stainless Steel Brushed Satin Finish Offset Drain Thick Sound Dampener Rubber Pad Fully Insulated Cardboard Cutout Template Included Installation Hardware Included Limited Lifetime Warranty

## Accessories Features Cold-Rolled Stainless Brushed-Satin Finish 33" Minimum Cabinet 16 Gauge Offset Drain 3 1/2" Undermount Installation Size Steel Sound Dampening Fully Insulated Cutout Template Hardware Included cUPC Certified Limited Lifetime Warranty \*Accessories not included 11111111 UPC: 817299011583