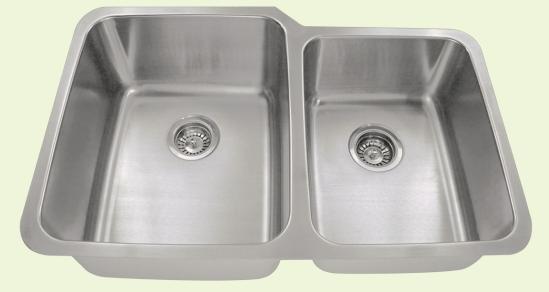

## 513L Offset Double Bowl Sink

## **Stainless Steel**

Stainless Steel is the most popular choice for today's kitchens due to its clean look and durability. The beautiful brushed satin finish helps to hide small scratches that may occur over the lifetime of the sink. Our Stainless Steel sinks are made from high quality 14, 16, 18 or 20 gauge steel. Most models are made of one piece construction that ensures the sturdiest kitchen sink you will find. Our sinks are made from 300-series stainless steel and are guaranteed not to rust or stain. Each sink is fully insulated and has a sound dampening pad. Our stainless steel sinks are backed by a limited lifetime warranty.

32" x 20 3/4" x 10" 16-Gauge Steel Certified High-Quality 304 Stainless Steel Brushed Satin Finish Offset Drain Thick Sound Dampener Rubber Pad Fully Insulated Cardboard Cutout Template Included Installation Hardware Included Limited Lifetime Warranty