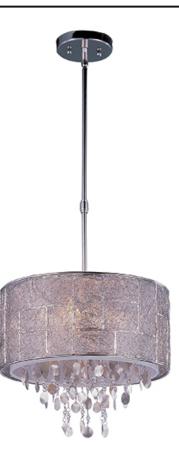

### **PRODUCT DESCRIPTION**

Hand formed panels of Polished Nickel wire are braised together to form unique shades. Shades are lined with a Twilight fabric, adding a sparkle effect. Strands of jewelry-grade lures with Clear glass beads add an eclectic accent.

# FINISHES OPTION

Polished Nickel

**RATINGS** Dry Location