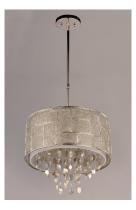

### **PRODUCT DESCRIPTION**

Hand formed panels of Polished Nickel wire are braised together to form unique shades. Shades are lined with a Twilight fabric, adding a sparkle effect. Strands of jewelry-grade lures with Clear glass beads add an eclectic accent.

# FINISHES OPTION

Polished Nickel

**RATINGS** Dry Location