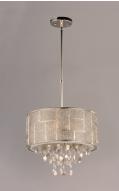

### **PRODUCT DESCRIPTION**

Hand formed panels of Polished Nickel wire are braised together to form unique shades. Shades are lined with a Twilight fabric, adding a sparkle effect. Strands of jewelry-grade lures with Clear glass beads add an eclectic accent.

# FINISHES OPTION

Polished Nickel

**RATINGS** Dry Location