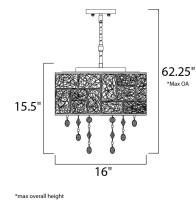

# MEASUREMENTS

DIMENSION MAX OAH HANGING WEIGHT

#### LAMPING

DIMMABLE

**BULB INCLUDED** 

BULB

VEIGHT : 10.23 lb : 5 x 40W Xenon G9 , 200W Total

: (Included)

:

: 16" W x 15.5" H

: 62.25" OAH