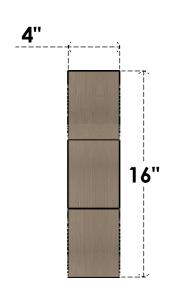

## ITEM NUMBER: CORU04X16X16CARRCPR

4"W X 16"D X 16"H SERIES 1 THIN CARMEL ROUGH CEDAR TIMBERTHANE FAUX WOOD CORBEL, PRIMED







## SIDE PROFILE

## **FRONT PROFILE**

## **ISOMETRIC**



**EKENA MILLWORK** 2300 WEST MAIN ST. CLARKSVILLE, TX 75426 TOLL FREE: 866-607-0453 WWW.EKENAMILLWORK.COM

GENERATED DATE: 01/27/2023

1. INSTALLATION TO BE COMPLETED IN ACCORDANCE WITH MANUFACTURER'S SPECIFICATIONS.
2. DRAWING MAY NOT BE TO SCALE
3. THIS DRAWING IS INTENDED FOR DESIGN AND PLANNING PURPOSES ONLY.
4. ALL INFORMATION CONTAINED HEREIN WAS CURRENT AT THE TIME OF DEVELOPMENT BUT MUST BE REVIEWED AND APPROVED BY THE PRODUCT MANUFACTURER TO BE CONSIDERED ACCURATE.

5. TIMBERTHANE ARCHITECTURAL PRODUCTS ARE MADE FROM HIGH DENSITY URETHANE AND COME FACTORY PRIMED