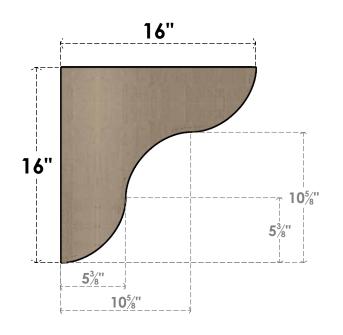

## ITEM NUMBER: CORU04X16X16CARRCPR

4"W X 16"D X 16"H SERIES 1 THIN CARMEL ROUGH CEDAR TIMBERTHANE FAUX WOOD CORBEL, PRIMED







## SIDE PROFILE

## **FRONT PROFILE**

## **ISOMETRIC**



**EKENA MILLWORK** 2300 WEST MAIN ST. CLARKSVILLE, TX 75426 TOLL FREE: 866-607-0453 WWW.EKENAMILLWORK.COM

GENERATED DATE: 01/27/2023

1. INSTALLATION TO BE COMPLETED IN ACCORDANCE WITH MANUFACTURER'S SPECIFICATIONS.
2. DRAWING MAY NOT BE TO SCALE
3. THIS DRAWING IS INTENDED FOR DESIGN AND PLANNING PURPOSES ONLY.
4. ALL INFORMATION CONTAINED HEREIN WAS CURRENT AT THE TIME OF DEVELOPMENT BUT MUST BE REVIEWED AND APPROVED BY THE PRODUCT MANUFACTURER TO BE CONSIDERED ACCURATE.

5. TIMBERTHANE ARCHITECTURAL PRODUCTS ARE MADE FROM HIGH DENSITY URETHANE AND COME FACTORY PRIMED