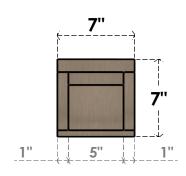

## ITEM NUMBER: CORU07X14X07RIVRCPR

7"W X 14"D X 7"H SERIES 3 WIDE RIVERA ROUGH CEDAR TIMBERTHANE FAUX WOOD CORBEL, PRIMED

## **FRONT PROFILE**