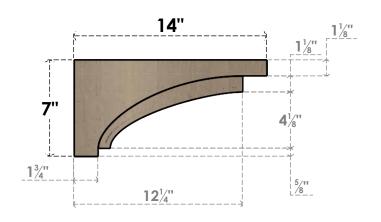

## ITEM NUMBER: CORU07X14X07RIVRCPR

7"W X 14"D X 7"H SERIES 3 WIDE RIVERA ROUGH CEDAR TIMBERTHANE FAUX WOOD CORBEL, PRIMED

## SIDE PROFILE