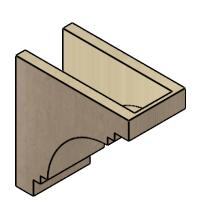

## ITEM NUMBER: CORU06X12X12PECRCPR

6"W X 12"D X 12"H SERIES 1 CLASSIC PESCADERO ROUGH CEDAR TIMBERTHANE FAUX WOOD CORBEL, PRIMED

## SIDE PROFILE

**FRONT PROFILE** 

**ISOMETRIC** 

**EKENA MILLWORK** 2300 WEST MAIN ST. CLARKSVILLE, TX 75426 TOLL FREE: 866-607-0453 WWW.EKENAMILLWORK.COM

GENERATED DATE: 01/28/2023

1. INSTALLATION TO BE COMPLETED IN ACCORDANCE WITH MANUFACTURER'S SPECIFICATIONS.