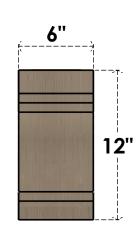

## ITEM NUMBER: CORU06X12X12PECRCPR

6"W X 12"D X 12"H SERIES 1 CLASSIC PESCADERO ROUGH CEDAR TIMBERTHANE FAUX WOOD CORBEL, PRIMED

## SIDE PROFILE

**FRONT PROFILE** 

**ISOMETRIC** 

**EKENA MILLWORK** 2300 WEST MAIN ST. CLARKSVILLE, TX 75426 TOLL FREE: 866-607-0453 WWW.EKENAMILLWORK.COM

GENERATED DATE: 01/28/2023

1. INSTALLATION TO BE COMPLETED IN ACCORDANCE WITH MANUFACTURER'S SPECIFICATIONS.