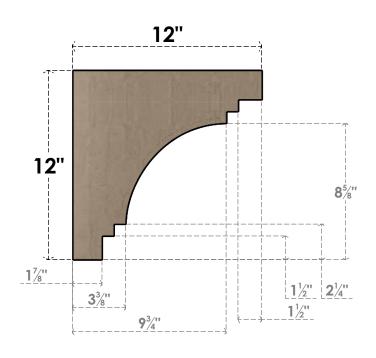

## ITEM NUMBER: CORU06X12X12PECRCPR

6"W X 12"D X 12"H SERIES 1 CLASSIC PESCADERO ROUGH CEDAR TIMBERTHANE FAUX WOOD CORBEL, PRIMED

## SIDE PROFILE

**FRONT PROFILE** 

**ISOMETRIC** 

**EKENA MILLWORK** 2300 WEST MAIN ST. CLARKSVILLE, TX 75426 TOLL FREE: 866-607-0453 WWW.EKENAMILLWORK.COM

GENERATED DATE: 01/28/2023

1. INSTALLATION TO BE COMPLETED IN ACCORDANCE WITH MANUFACTURER'S SPECIFICATIONS.