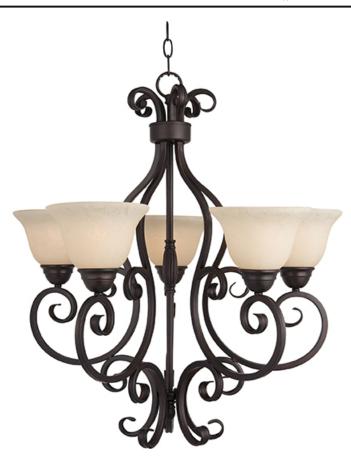

## **PRODUCT DESCRIPTION**

This decorative classic in Oil Rubbed Bronze finish is both dramatic and subtle, with or without shades.

#### **FINISHES OPTION**

Oil Rubbed Bronze

## **GLASS**

Frosted Ivory FI

#### MATERIAL

Steel, Glass