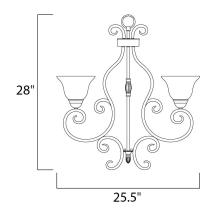

## **MEASUREMENTS**

DIMENSION : 25.5" L x 25.5" W x 28" H

HANGING WEIGHT : 17.64 lb