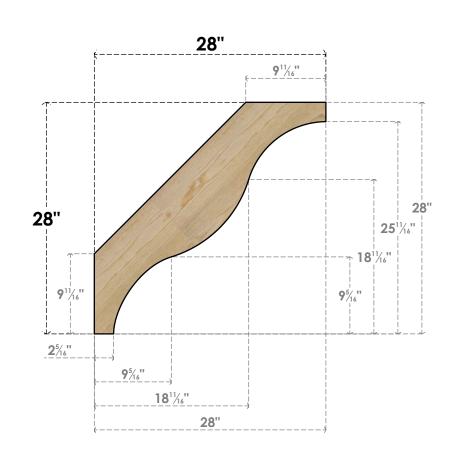

## BRC04X28X28FST00RDF

4"W X 28"D X 28"H FUNSTON ROUGH SAWN BRACE, DOUGLAS FIR

SIDE

FRONT

NOTES 1. INSTALLATION TO BE COMPLETED IN ACCORDANCE WITH MANUFACTURER'S SPECIFICATIONS. 2. DRAWING MAY NOT BE TO SCALE