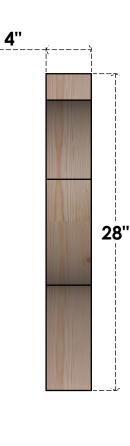

## BRC04X28X28FST00RDF

4"W X 28"D X 28"H FUNSTON ROUGH SAWN BRACE, DOUGLAS FIR

SIDE

FRONT

NOTES 1. INSTALLATION TO BE COMPLETED IN ACCORDANCE WITH MANUFACTURER'S SPECIFICATIONS. 2. DRAWING MAY NOT BE TO SCALE