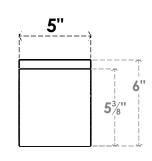

## ITEM NUMBER: BRCURO050X06000X06000THRRCPR

5"W X 6"D X 6"H THORTON ROUGH CEDAR WOODGRAIN OPEN TIMBERTHANE BRACE, PRIMED TAN

**SIDE PROFILE** 

**FRONT PROFILE** 

**ISOMETRIC** 

**EKENA MILLWORK** 2300 WEST MAIN ST. CLARKSVILLE, TX 75426 TOLL FREE: 866-607-0453 WWW.EKENAMILLWORK.COM