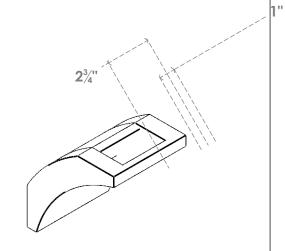

## ITEM NUMBER: BRCURO050X06000X06000THRRCPR

5"W X 6"D X 6"H THORTON ROUGH CEDAR WOODGRAIN OPEN TIMBERTHANE BRACE, PRIMED TAN

**SIDE PROFILE** 

**FRONT PROFILE** 

**ISOMETRIC** 

**EKENA MILLWORK** 2300 WEST MAIN ST. CLARKSVILLE, TX 75426 TOLL FREE: 866-607-0453 WWW.EKENAMILLWORK.COM