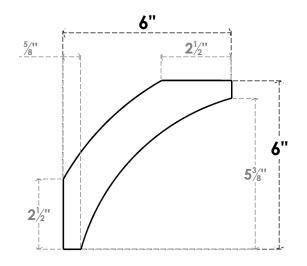

## ITEM NUMBER: BRCURO050X06000X06000THRRCPR

5"W X 6"D X 6"H THORTON ROUGH CEDAR WOODGRAIN OPEN TIMBERTHANE BRACE, PRIMED TAN

**SIDE PROFILE** 

**FRONT PROFILE** 

**ISOMETRIC** 

**EKENA MILLWORK** 2300 WEST MAIN ST. CLARKSVILLE, TX 75426 TOLL FREE: 866-607-0453 WWW.EKENAMILLWORK.COM