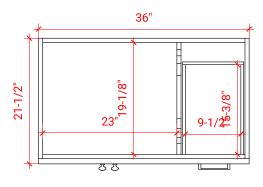

# ARIEL

# F036S-L



# **BASE CABINET DIMENSIONS**

36" W x 21.5" D x 34.5" H

# FEATURES

- Solid wood frame & plywood panels
- Dovetail drawers and joints
- Soft closing doors & drawers

## HARDWARE FINISHES



### Polished Chrome

# AVAILABLE COLORS



### SIDE VIEW



### PLAN VIEW





FRONT VIEW



### OVERALL DIMENSIONS

37" W x 22" D x 1.5" H

### COUNTERTOP OPTIONS



White Quartz

Carrara Marble White Quartz CW-037S-L-OVL-CT WQ-037S-L-OVL-CT

### COUNTERTOP PLAN VIEW

### FEATURES

- Solid countertop with mitered edges & seams
- Undermount white oval sink
- Pre-drilled for 8" widespread faucet

### INCLUDED

- Countertop
- Matching Backsplash
- Oval Sink



# EDGE SIDE VIEW



### THREE DIMENSIONAL COUNTERTOP VIEW