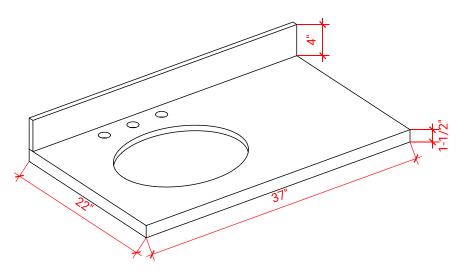

### OVERALL DIMENSIONS

37" W x 22" D x 1.5" H

### THREE DIMENSIONAL COUNTERTOP VIEW