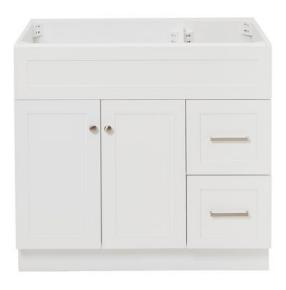

# ARIEL

# F036S-L

# FEATURES

- Solid wood frame & plywood panels
- Dovetail drawers and joints
- Soft closing doors & drawers