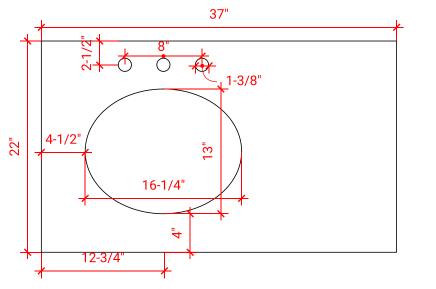

### OVERALL DIMENSIONS

37" W x 22" D x 1.5" H

### COUNTERTOP PLAN VIEW

### FEATURES

- Solid countertop with mitered edges & seams
- Undermount white oval sink
- Pre-drilled for 8" widespread faucet

### INCLUDED

- Countertop
- Matching Backsplash
- Oval Sink