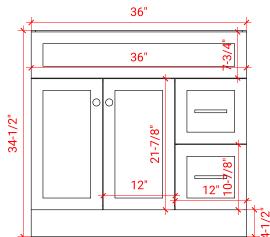

# **BASE CABINET DIMENSIONS**

36" W x 21.5" D x 34.5" H

### SIDE VIEW

### PLAN VIEW

FRONT VIEW