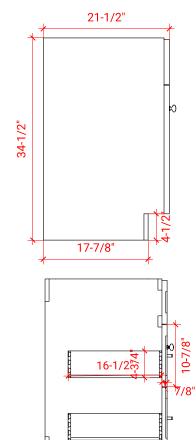

# **BASE CABINET DIMENSIONS**

36" W x 21.5" D x 34.5" H

### SIDE VIEW

### PLAN VIEW

FRONT VIEW