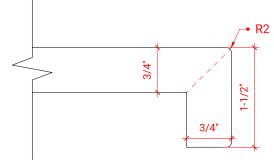

# ARIEL

# F036S-L



# **BASE CABINET DIMENSIONS**

36" W x 21.5" D x 34.5" H

# FEATURES

- Solid wood frame & plywood panels
- Dovetail drawers and joints
- Soft closing doors & drawers

## HARDWARE FINISHES



### Polished Chrome

# AVAILABLE COLORS



### SIDE VIEW



### PLAN VIEW





FRONT VIEW



### OVERALL DIMENSIONS

37" W x 22" D x 1.5" H

### COUNTERTOP OPTIONS



White Quartz

Carrara Marble White Quartz CW-037S-L-OVL-CT WQ-037S-L-OVL-CT

### COUNTERTOP PLAN VIEW

### FEATURES

- Solid countertop with mitered edges & seams
- Undermount white oval sink
- Pre-drilled for 8" widespread faucet

### INCLUDED

- Countertop
- Matching Backsplash
- Oval Sink



# EDGE SIDE VIEW



### THREE DIMENSIONAL COUNTERTOP VIEW