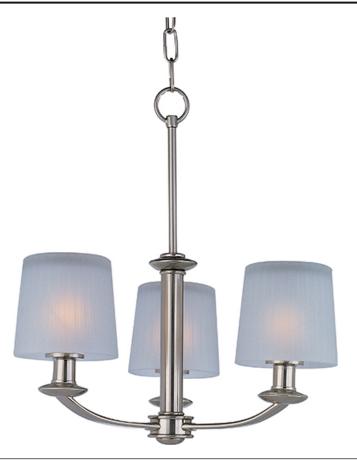

## **PRODUCT DESCRIPTION**

The classic Finesse collection features sweeping oval tube arms that transition to sculptured fonts. The pleated glass shade in Dusty White or Frost shed a warm diffused light. The body is finished in Satin Nickel or Oil Rubbed Bronze.