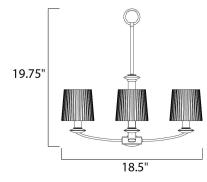

## **MEASUREMENTS**

DIMENSION

: 18.5" L x 18.5" W x 19.75" H

LAMPING

INPUT VOLTAGE : 120V BULB BULB INCLUDED DIMMABLE

HANGING WEIGHT : 8.75 lb

> : 3 x 60W Incandescent E12 Candelabra , 180W Total : (Not Included) :Yes