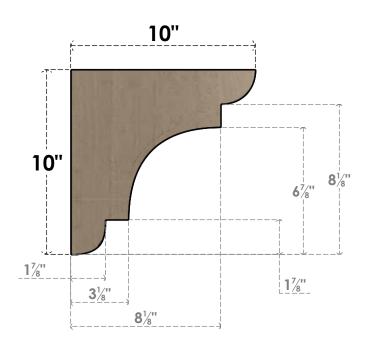

## ITEM NUMBER: CORU05X10X10NEBRCPR

5"W X 10"D X 10"H SERIES 1 CLASSIC NEW BRIGHTON ROUGH CEDAR TIMBERTHANE FAUX WOOD CORBEL, PRIMED

## SIDE PROFILE

**FRONT PROFILE** 

**ISOMETRIC** 

**EKENA MILLWORK** 2300 WEST MAIN ST. CLARKSVILLE, TX 75426 TOLL FREE: 866-607-0453 WWW.EKENAMILLWORK.COM

GENERATED DATE: 01/27/2023

- 1. INSTALLATION TO BE COMPLETED IN ACCORDANCE WITH MANUFACTURER'S SPECIFICATIONS.