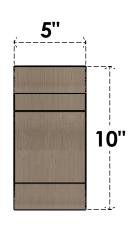

## ITEM NUMBER: CORU05X10X10NEBRCPR

5"W X 10"D X 10"H SERIES 1 CLASSIC NEW BRIGHTON ROUGH CEDAR TIMBERTHANE FAUX WOOD CORBEL, PRIMED

## SIDE PROFILE

**FRONT PROFILE** 

**ISOMETRIC** 

**EKENA MILLWORK** 2300 WEST MAIN ST. CLARKSVILLE, TX 75426 TOLL FREE: 866-607-0453 WWW.EKENAMILLWORK.COM

GENERATED DATE: 01/27/2023

- 1. INSTALLATION TO BE COMPLETED IN ACCORDANCE WITH MANUFACTURER'S SPECIFICATIONS.