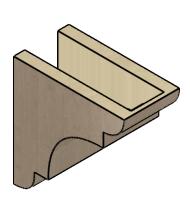

## ITEM NUMBER: CORU05X10X10NEBRCPR

5"W X 10"D X 10"H SERIES 1 CLASSIC NEW BRIGHTON ROUGH CEDAR TIMBERTHANE FAUX WOOD CORBEL, PRIMED

## SIDE PROFILE

**FRONT PROFILE** 

**ISOMETRIC** 

**EKENA MILLWORK** 2300 WEST MAIN ST. CLARKSVILLE, TX 75426 TOLL FREE: 866-607-0453 WWW.EKENAMILLWORK.COM

GENERATED DATE: 01/27/2023

- 1. INSTALLATION TO BE COMPLETED IN ACCORDANCE WITH MANUFACTURER'S SPECIFICATIONS.