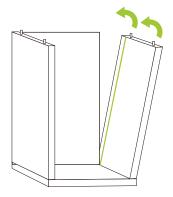

Arrange vertical zBoard with grooves facing backboard as shown.

Align vertical zBoards to backboard.

Align horizontal zBoard and press firmly to secure unit together. Visit links below for more details.