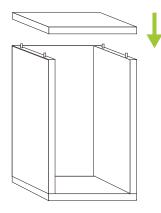

Arrange vertical zBoard with grooves facing backboard as shown.

Align vertical zBoards to backboard.

Align horizontal zBoard and press firmly to secure unit together. Visit links below for more details.