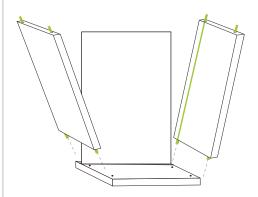

Arrange vertical zBoard with grooves facing backboard as shown.

Align vertical zBoards to backboard.

Align horizontal zBoard and press firmly to secure unit together. Visit links below for more details.