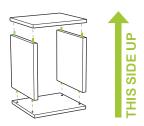

## **Important**

Tip Start assembly from bottom to top.

DO NOT place unit on its side or back as it will compromise its structural integrity.

- · Assemble your unit on a flat even surface, carpet not recommended
- Furniture is for indoor use only

- When moving your Way Basics furniture, lift from the bottom
- Make sure zBoard surfaces are clean and dry

Carefully remove the 3M protective layer from adhesive.

Place alignment pins in vertical zBoards.