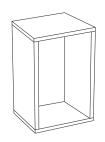

## **VERTICAL BLOX**

## Included

8 Pins

2 Vertical zBoards adhesive strips on 2 edges

1 Backer Board thin and has no adhesive

2 Horizontal zBoards with grooves