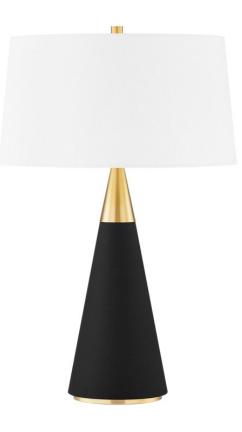

Jen is a beautiful, natural way to bring the allover same materiality trend to a room. The linen adds texture and intrigue to the mid-century modern design, making this sculptural table lamp feel very of the moment. Bring drama with the contrasting black linen base and white linen shade or go for something softer with the base and shade both in cream linen. Part of our Home Ec. x Mitzi Tastemakers collection.