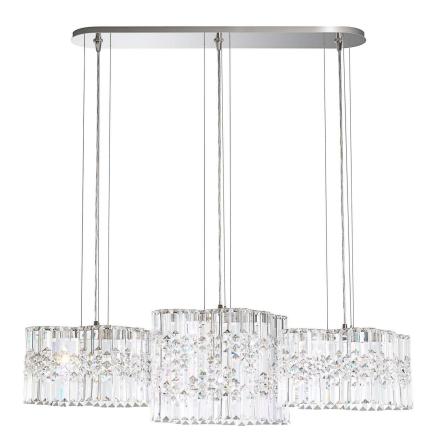

## SELENE - SWAROVSKI SPU140

Inspired by the ever-changing shapes of clouds in the sky, Selene intertwines within itself and is height adjustable for an endless amount of interior design combinations, limited only by oneâs imagination. Gleaming Swarovski prisms reflect the light in a myriad of patterns that are at once bold, dramatic and brilliant.

## **SPECIFICATIONS**

| 39in / 99cm     |
|-----------------|
| 11in / 28cm     |
| 8.5in / 22cm    |
| 144in / 366cm   |
| 39lbs / 17.6kg  |
| 1               |
|                 |
| 6               |
| (6) 8 MAX, LED* |
|                 |