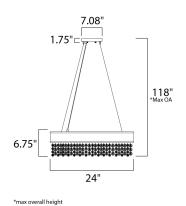

# **MEASUREMENTS**

DIMENSION : 24" L x 24" W x 6.75" H

MAX OAH : 118" OAH

CANOPY : 7" W x 1.75" H x 7" L

HANGING WEIGHT : 33 lb