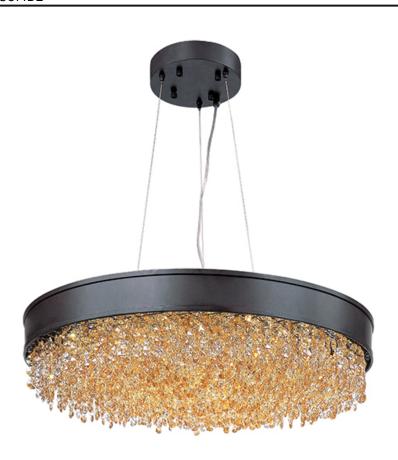

### PRODUCT DESCRIPTION

A sea of crystal strands suspend from within drums of steel which are finished in your choice of Bronze with Scotch crystal or Polished Chrome with Mirror Smoke crystal. Hidden inside the drum is a powerful dimmable LED source which has the crystals dancing in the night without any glare in your eyes.