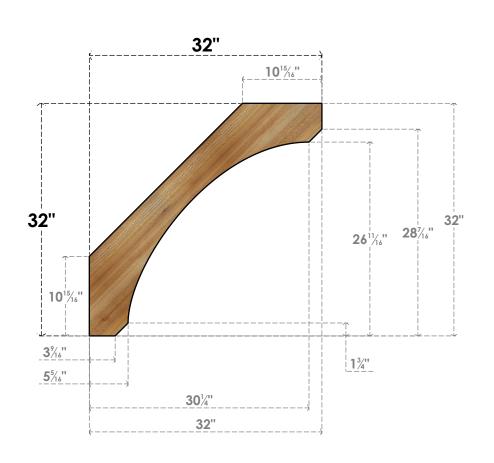

## BRC06X32X32LEC00RWR

6"W X 32"D X 32"H LEGACY ROUGH SAWN BRACE, WESTERN RED CEDAR

SIDE

## **NOTES**

- 1. INSTALLATION TO BE COMPLETED IN ACCORDANCE WITH MANUFACTURER'S SPECIFICATIONS.
  2. DRAWING MAY NOT BE TO SCALE
- 3. THIS DRAWING IS INTENDED FOR DESIGN AND PLANNING PURPOSES ONLY.
- 4. ALL INFORMATION CONTAINED HEREIN WAS CURRENT AT THE TIME OF DEVELOPMENT BUT MUST BE REVIEWED AND APPROVED BY THE PRODUCT MANUFACTURER TO BE CONSIDERED ACCURATE.
- 5. PRODUCTS ARE NOT KILN DRIED. THIS ITEM IS UNIQUE AND WILL CONTAIN THE NATURAL VARIATIONS THAT THE WOOD SPECIES OFFERS. THIS MAY RESULT IN VARIATIONS UP TO 1/4"