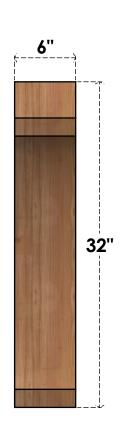

## BRC06X32X32LEC00RWR

6"W X 32"D X 32"H LEGACY ROUGH SAWN BRACE, WESTERN RED CEDAR

SIDE

## **FRONT**

**EKENA MILLWORK** 2300 WEST MAIN ST. CLARKSVILLE, TX 75426 TOLL FREE: 866-607-0453 WWW.EKENAMILLWORK.COM