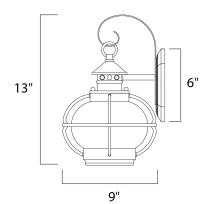

## **MEASUREMENTS**

DIMENSION : 8" W x 13" H x 9" Ext **BACK PLATE** : 6" W x 6" H x 6" HCO

HANGING WEIGHT : 1.21 lb