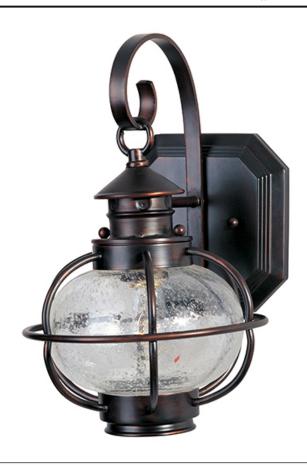

## PRODUCT DESCRIPTION

Portsmouth is a traditional, early American style collection from Maxim Lighting International in Oil Rubbed Bronze finish with Seedy glass.

#### **FINISHES OPTION**

Oil Rubbed Bronze

### GLASS

Seedy CD

#### MATERIAL

Aluminum, Glass