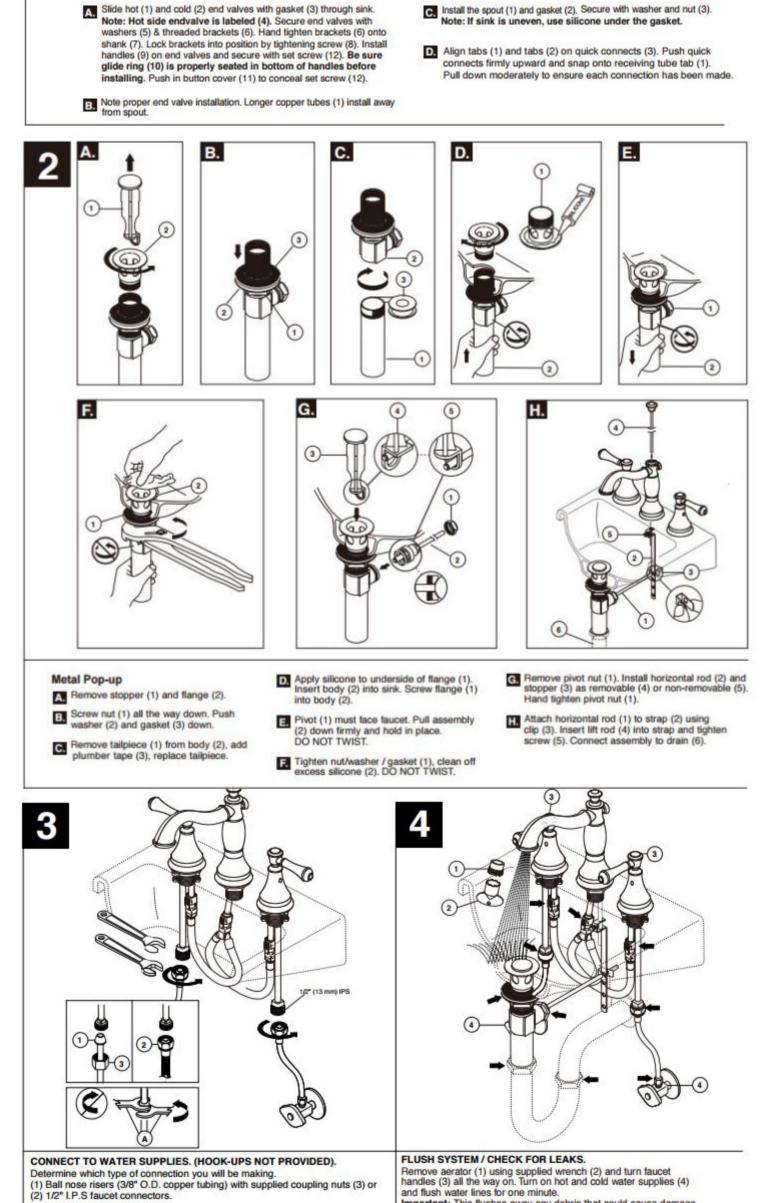

#### For easy installation

- To READ ALL the instructions completely before beginning.
- To READ ALL warnings, care, and maintenance information.
- To purchase the correct water supply hook-up.

# Important: When making connections be sure to use two wrenches when tightening (B). Do not overtighten.

Important: This flushes away any debris that could cause damage to internal parts. Check all connections at arrows for leaks. Re-tighten if necessary, but do not overtighten.

# This General diagram and installation instructions are not intended for any specific model, but is presented as a general guideline for Installations!