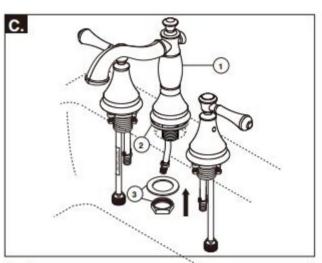

# Important: When making connections be sure to use two wrenches when tightening (B). Do not overtighten.

Important: This flushes away any debris that could cause damage to internal parts. Check all connections at arrows for leaks. Re-tighten if necessary, but do not overtighten.

# This General diagram and installation instructions are not intended for any specific model, but is presented as a general guideline for Installations!