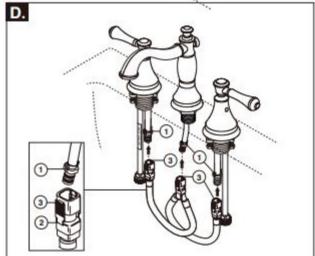

# Important: When making connections be sure to use two wrenches when tightening (B). Do not overtighten.

Important: This flushes away any debris that could cause damage to internal parts. Check all connections at arrows for leaks. Re-tighten if necessary, but do not overtighten.

# This General diagram and installation instructions are not intended for any specific model, but is presented as a general guideline for Installations!