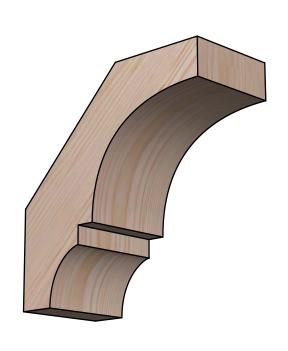

## BRC04X08X08BOA00SDF

3 1/2"W X 8"D X 8"H BALBOA SMOOTH BRACE, DOUGLAS FIR

## **FRONT**

**EKENA MILLWORK** 2300 WEST MAIN ST. CLARKSVILLE, TX 75426 TOLL FREE: 866-607-0453 WWW.EKENAMILLWORK.COM