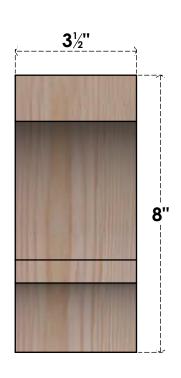

## BRC04X08X08BOA00SDF

3 1/2"W X 8"D X 8"H BALBOA SMOOTH BRACE, DOUGLAS FIR

## SIDE