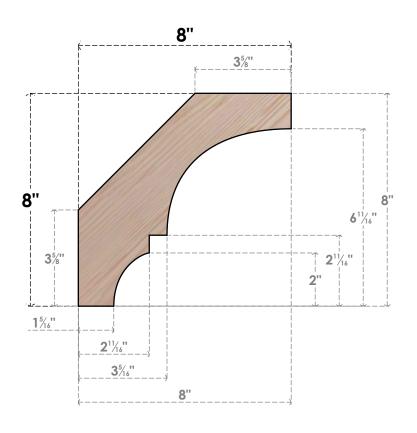

## BRC04X08X08BOA00SDF

3 1/2"W X 8"D X 8"H BALBOA SMOOTH BRACE, DOUGLAS FIR

## SIDE