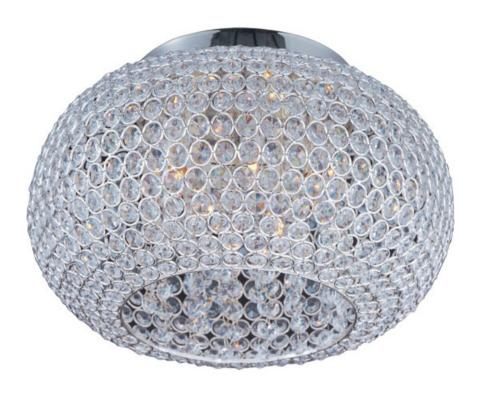

## PRODUCT DESCRIPTION

Like a constellation that sparkles in the night, the Glimmer collection features frames of rings expertly crafted and finished in choice of Polished Silver or Bronze. The rings are adorned with hundreds of clear Beveled Crystal beads which are installed one at a time by hand to create a masterpiece of lighting illuminated by xenon lamps