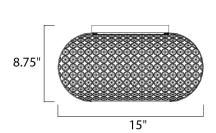

## **MEASUREMENTS**

: 15" W x 8.75" H DIMENSION

CANOPY : 7.87" W x 0.78" H x 7.87" L

HANGING WEIGHT : 7.2 lb

LAMPING

INPUT VOLTAGE : 120V

LUMENS : 2,500 Rated

**BULB** : 5 x 40W Xenon G9 , 200W Total