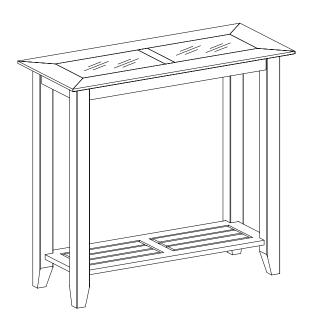

## **CARMEL HALL TABLE**

Item No. 938081

#### **PARTS LIST**

| CODE | NAME         | FIGURE                                 | Q'TY |
|------|--------------|----------------------------------------|------|
| 1    | TOP PANEL    |                                        | 1PC  |
| 2    | BOTTOM PANEL |                                        | 1PC  |
| 3    | LEG          | —————————————————————————————————————— | 4PCS |
| 4    | GLASS PANELS |                                        | 2PCS |