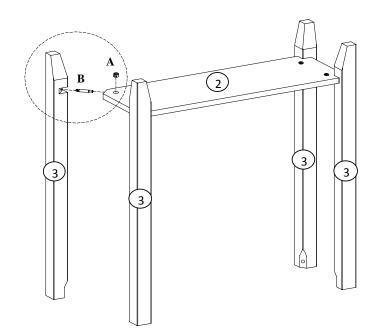

### STEP 1

HARDWARE NEEDED

| A x 4 |
|-------|
| B x 4 |

1.) Screw Cambolts (B) into Legs (3)and Place Cam Locks (A) into Bottom Panel (2).\*\*Arrow On Cam Lock FacesOutward Opening \*\*\*\*

STEP 2

| C x 4 |
|-------|
| D x 4 |
| E x 4 |
| F x 1 |