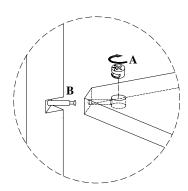

### STEP 1

HARDWARE NEEDED

| A x 4 |
|-------|
| B x 4 |

1.) Screw Cambolts (B) into Legs (3)and Place Cam Locks (A) into Bottom Panel (2).\*\*Arrow On Cam Lock FacesOutward Opening \*\*\*\*

STEP 2

| C x 4 |
|-------|
| D x 4 |
| E x 4 |
| F x 1 |