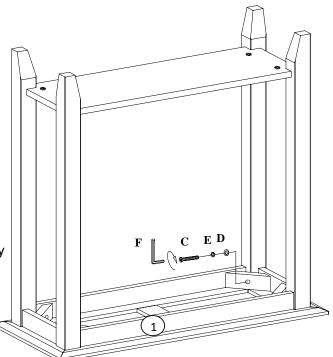

- 1.) Place Leg Assembly onto Top Panel (1).
- 2.) Assemble Allen Screws ( C ) with Spring Washer ( E ) and Flat Washer ( D) in order as shown.
- 3.) Using Allen Wrench ( F ), fasten Allen Screw Assembly to secure Top Panel ( 1 ) to Leg Assembly.