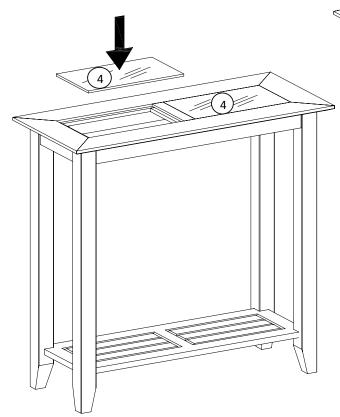

- 1.) Carefully place Glass Panels (4) onto table top.
- 2.) Enjoy your new quality piece of furniture for years to come!