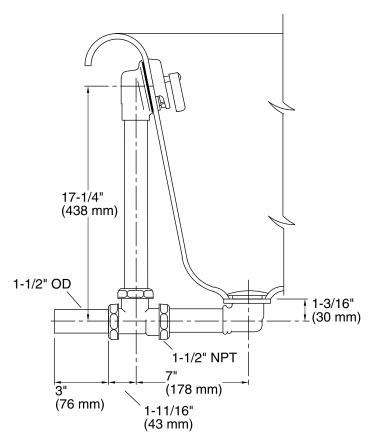

ng bath with White exterior



### Codes/Standards

ASME A112.18.2/CSA B125.2

## KOHLER® Faucet Lifetime Limited Warranty

See website for detailed warranty information.

### **Available Colors/Finishes**

Color tiles intended for reference only.

| Color | Code | Description              |
|-------|------|--------------------------|
|       | CP   | Polished Chrome          |
|       | SN   | Vibrant® Polished Nickel |
|       | AF   | Vibrant® French Gold     |
|       | РВ   | Vibrant® Polished Brass  |
|       | BN   | Vibrant® Brushed Nickel  |
|       | BV   | Vibrant® Brushed Bronze  |
|       | 2BZ  | Oil-Rubbed Bronze        |
|       | AU   | Polished Gold            |
|       |      |                          |





# 1-1/2" pop-up bath drain for freestanding baths **K-7159**



### **Technical Information**

All product dimensions are nominal.

### **Notes**

Install this product according to the installation guide.