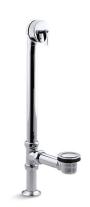

# 1-1/2" pop-up bath drain for freestanding baths **K-7159**

### **Features**

- Brass tailpiece.
- For use with Vintage® and Artifacts® freestanding baths.
- Includes brass tee, pipe, and pop-up drain.

### Material

- 17-gauge brass construction.
- KOHLER finishes resist corrosion and tarnishing.

### Installation

Above- or through-the-floor.