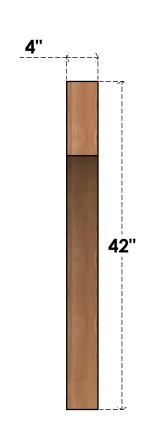

## BRC04X42X42WTL00RWR

4"W X 42"D X 42"H WESTLAKE ROUGH SAWN BRACE, WESTERN RED CEDAR

## SIDE