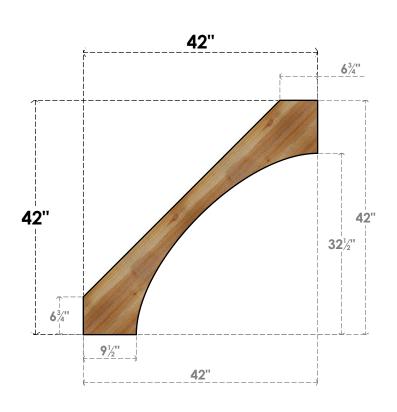

## BRC04X42X42WTL00RWR

4"W X 42"D X 42"H WESTLAKE ROUGH SAWN BRACE, WESTERN RED CEDAR

## **FRONT**

**EKENA MILLWORK** 2300 WEST MAIN ST. CLARKSVILLE, TX 75426 TOLL FREE: 866-607-0453 WWW.EKENAMILLWORK.COM