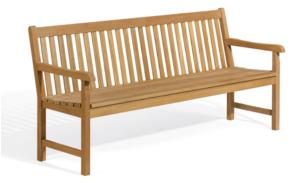

## $O \ X \ F \ O \ R \ D$ $G \ A \ R \ D \ E \ N^{\circ}$ CLASSIC Teak 6' Bench

CD72K

## FEATURES

- Sturdy mortise and tenon construction provides the highest quality joinery
- Easy assembly
- Slatted seat allows water to pass through preventing ponding
- Deep seat and ergonomic curve

## MATERIALS

Teak is a tropical hardwood that is heavy, dense, and resistant to rot and infestation, and various weather conditions.

| Seat       | Assemb. | Assemb. | Assemb. | Assemb.     |  |
|------------|---------|---------|---------|-------------|--|
| Height     | Width   | Depth   | Height  | Weight Lbs. |  |
| 17.25"     | 72"     | 26.5"   | 35"     | 60.2        |  |
| Carton     | Carton  | Carton  | Carton  | Carton      |  |
| # of Boxes | Width   | Depth   | Height  | Weight Lbs. |  |
| 1          | 27"     | 74"     | 7"      | 65          |  |