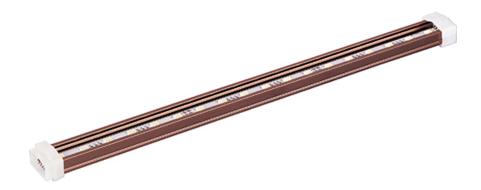

## Lamping:

LED LED 222 Rated Lumens

18 0.21W LED 3500 Color Temperature
3.7 total watt 30,000 Rated Life 70-75 CRI

Dimmable : Magnetic Low-Voltage

### Finish:

Anodized Bronze BRZ