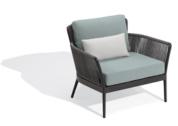

# OXFORD GARDEN® NETTE Club Chair

NTRCCPSF (shown with Seafoam Olefin Fabric)

# **FEATURES**

- Cushions feature quick-dry construction with waterproof bag encasing the foam and vented bottoms for drainage.
- Dual-layer straps provide the look and feel of fabric without stretching, ensuring longevity and provideing maximum support and comfort
- Leg end caps provide protection against marring and scratching of surfaces
- Easy assembly
- Low-maintenance and ideal for outdoor applications

#### **MATERIALS**

Powder-coated aluminum is durable and lightweight. Its rustproof nature ensures furniture will remain beautiful over its lifetime. Composite sling is a mesh fabric woven using PVC coated polyester. Dual-layer structural straps are composed of a soft outer polyolefin weave and supported by an internal polyethylene woven and bonded strap. Solution-dyed olefin is a quick-drying, fade resistant fabric. Soft and lightweight, it is an ideal fabric for outdoor projects.