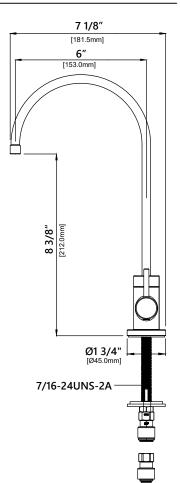

# **FF-100** Drinking Water Filtration Faucet

Faucet Dimensions Overall Height: 12" Spout Height: 8 3/8" Spout Reach: 6"

#### Features

- Non-air gap Filter Faucet
- Brass Construction
- Lead Free Brass Waterway
- Flow Rate: 1.0 gpm (3.79L/min) @ 60 psi
- Stream Function
- Quarter Turn Ceramic Disk Cartridge
- Max Deck Thickness: 3 1/16"
- Fits Most Under-Counter Drinking Water Systems