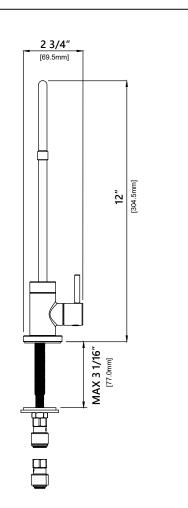

# **FF-100** Drinking Water Filtration Faucet

Faucet Dimensions Overall Height: 12" Spout Height: 8 3/8" Spout Reach: 6"

#### Features

- Non-air gap Filter Faucet
- Brass Construction
- Lead Free Brass Waterway
- Flow Rate: 1.0 gpm (3.79L/min) @ 60 psi
- Stream Function
- Quarter Turn Ceramic Disk Cartridge
- Max Deck Thickness: 3 1/16"
- Fits Most Under-Counter Drinking Water Systems